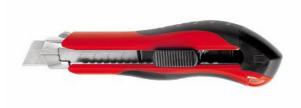

# UTILITY KNIFE WITH SNAP-OFF BLADES

# 220 B1

- Interchangeable 18 mm blade with snap-off sections
- Ergonomic ABS handle with soft covering
- Steel blade slide
- Automatic blade blocking
- Supplied with 2 spare blades

# **Family details**

| Code      | L mm | Real Activity for packaging |
|-----------|------|-----------------------------|
| U02200001 | 173  | 6                           |